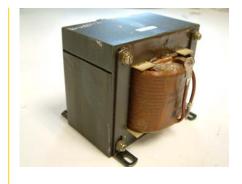

### **Description:**

Smoothing chokes are power supply filter chokes having a core with an air gap which prevents saturation at maximum current. Hipot to 1500 VRMS between winding and core for safety.