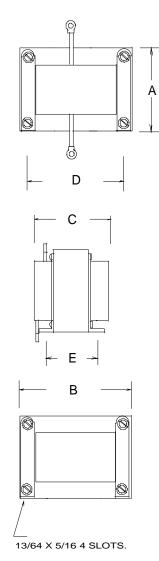

†† = Inductance tolerance -20%, + 50 %

**Dimensions:** Unit: In inches

| Α     | В    | С     | D     | E    |
|-------|------|-------|-------|------|
| 3.750 | 4.50 | 4.187 | 3.750 | 3.50 |

Weight: 12.75 lbs.