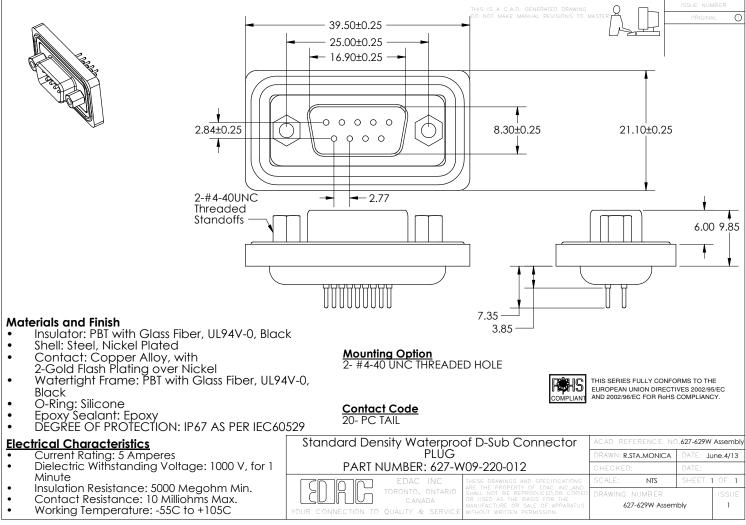

## **Distributor of EDAC Inc.: Excellent Integrated System Limited** Datasheet of 627-W09-220-012 - D-Sub Connector Plug, Male Pins 9 Position Through Hole Solder