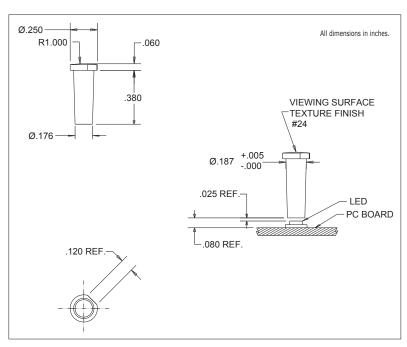

Distributor of Visual Communications Company, LLC: Excellent Integrated System Limite Datasheet of 7611D2-S - LIGHT PIPE PNL MNT .38" VERT Contact us: sales@integrated-circuit.com Website: www.integrated-circuit.com