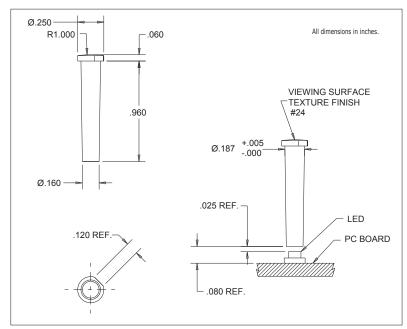

## **Excellent Integrated System Limited**

Stocking Distributor

Click to view price, real time Inventory, Delivery & Lifecycle Information:

Visual Communications Company, LLC 7611D2-S

For any questions, you can email us directly: <u>sales@integrated-circuit.com</u>



Distributor of Visual Communications Company, LLC: Excellent Integrated System Limite Datasheet of 7611D2-S - LIGHT PIPE PNL MNT .38" VERT Contact us: sales@integrated-circuit.com Website: www.integrated-circuit.com



engineered to light up your design www.vcclite.com 1.800.522.5546

## 7611D2-L/7611D2-S Series Bright Pipes™ Optical Lightpipes Description and Features





- Precisionengineered with *ray tracing* for bright, optically precise even indication and attractive appearance.
- ESD protection from circuitry for exceptional reliability.
- High contrast and wide viewing angle for greater visibility.
- Available in a variety of colors for added contrast and aesthetics.
- Panel mounting.
- Both 7611D2-L and -S light pipes are designed for use with 7016X series Bright Chip LEDs.



7611D2-S