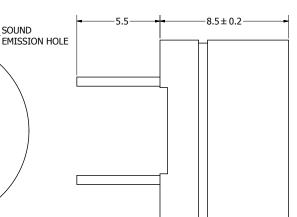

## NOTES:

 $Ø12 \pm 0.2$ 

- 1. ALL DIMENSIONS ARE IN MILLIMETERS.
- 2. SPECIFICATIONS SUBJECT TO CHANGE OR WITHDRAWL WITHOUT NOTICE.
- 3. THIS PART IS RoHS 2011/65/EU COMPLIANT.

paper copy available upon request).
IMENSIONS ARE IN MILLIMETERS,
TOLERANCES ARE ±0.5 AND
ANGLES ARE ±3°. AT-1220-TT-10-R.idw