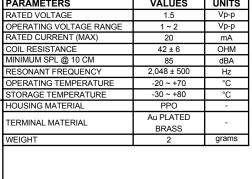

| electronic component    | nJ                 |       |
|-------------------------|--------------------|-------|
| SPECIFICATIONS          |                    |       |
| PARAMETERS              | VALUES             | UNITS |
| RATED VOLTAGE           | 1.5                | Vp-p  |
| OPERATING VOLTAGE RANGE | 1~2                | Vp-p  |
| RATED CURRENT (MAX)     | 20                 | mA    |
| COIL RESISTANCE         | 42 ± 6             | OHM   |
| MINIMUM SPL @ 10 CM     | 85                 | dBA   |
| RESONANT FREQUENCY      | 2,048 ± 500        | Hz    |
| OPERATING TEMPERATURE   | -20 ~ +70          | °C    |
| STORAGE TEMPERATURE     | -30 ~ +80          | °C    |
| HOUSING MATERIAL        | PPO                | -     |
| TERMINAL MATERIAL       | Au PLATED<br>BRASS | -     |
| WEIGHT                  | 2                  | grams |