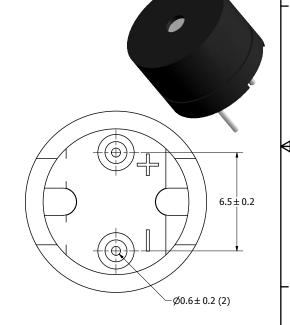

## NOTES:

 $Ø12 \pm 0.2$ 

- 1. ALL DIMENSIONS ARE IN MILLIMETERS.
- 2. SPECIFICATIONS SUBJECT TO CHANGE OR WITHDRAWL WITHOUT NOTICE.
- 3. THIS PART IS RoHS 2011/65/EU COMPLIANT.

paper copy available upon request).
IMENSIONS ARE IN MILLIMETERS,
TOLERANCES ARE ±0.5 AND
ANGLES ARE ±3°. AT-1220-TT-10-R.idw