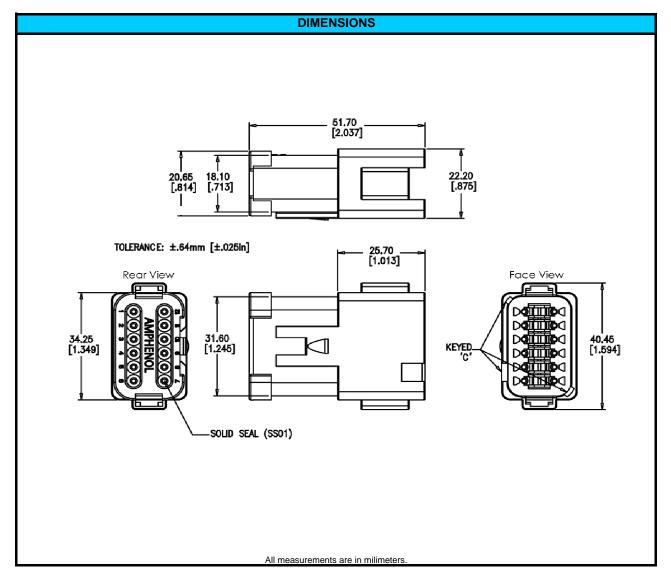

| CONFIGURATION                                              | PART NUMBER    |
|------------------------------------------------------------|----------------|
| Recpt, 12 Way, Enhanced C Key,<br>Solid Rear Seal, End Cap | AT04-12PC-SS01 |

| NOTES:            |                                              |
|-------------------|----------------------------------------------|
| CONTACT SIZE      | 16                                           |
| WIRE RANGE        | NA                                           |
| HOUSING COLOR     | GREEN                                        |
| MATING CONNECTOR: | AT06-12SC                                    |
| REV: NC           | UNCONTROLLED DOCUMENT                        |
| DATE 8-July-2009  | INFORMATION SUBJECT TO CHANGE WITHOUT NOTICE |