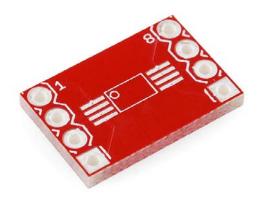

## 3D Download: STL, Blender

**Description:** 8-Pin SSOP to DIP break out board. The footprint was rotated to accommodate different width SSOP devices and can be used with 8 pin SSOPs. Designed to be used with 0.65mm pitch devices but can also be used with 0.025" pitch devices (comes out to ~0.635mm). We've made these 0.635mm devices fit just fine. Can be used with packages from 0.200" (5mm) up to 0.450" (11.4mm) in width. Breaks out SSOP pins to standard .6" (600mil) and .3" (300mil) DIP width to be used in any DIP socket or bread board.