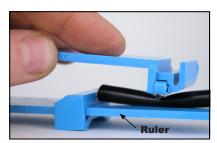

## Features:

- Adjustable stop: Allows cutting of sleeving to specified lengths
- Ruler on side marked in 0.25 in (6 mm) increments. Ruler is 2.5 inches (64 mm).
- Helps to gauge cut length
- Constructed of Polystyrene
- Made in America: Superior quality 35175

35175 in use

| Item         | Description          |
|--------------|----------------------|
| <u>35175</u> | Hand Sleeving Cutter |
| <u>35177</u> | Replacement Blades   |

Unless otherwise noted, tolerance  $\pm$  10%