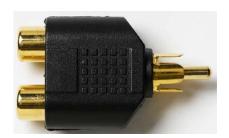

## Model 6882 RCA (F/M/F) Adapter

Model 6882 RCA (F/M/F) Adapter

# Use Pomona RCA adapters as interconnections for your audio applications.

#### **Features**

- Black and gold compact design
- One plug and two jack configuration
- · Gold plating for low contact resistance