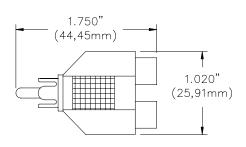

## **Specifications**

| (F/M/F) RCA |
|-------------|
|             |

**USA:** Sales: 800-490-2361 Technical Support: 800-241-2060 Fax: 888-403-3360

**Europe:** 31-(0) 40 2675 150 **International**: 425-446-5500

e-mail: <a href="mailto:technicalsupport@pomonatest.com">technicalsupport@pomonatest.com</a>
Where to Buy: <a href="mailto:www.pomonaelectronics.com">www.pomonaelectronics.com</a>

All dimensions are in inches. Tolerances (except noted):  $.xx = \pm .02$ " (,51 mm),  $.xxx = \pm .005$ " (,127 mm). All specifications are to the latest revisions. Specifications are subject to change without notice. Registered trademarks are the property of their respective companies.