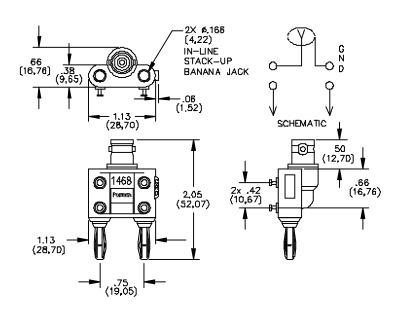

## Model 1468 Isolation Adapter BNC (F) To Double Banana Plug With Solder Turret Terminals

Hands Free Testing in controlled Voltage Environments: 500 VRMS Max.

**ORDERING INFORMATION:** Model 1468

All dimensions are in inches and metric. All specifications are to the latest revisions. Specifications are subject to change without notice. Registered trademarks are the property of their respective companies. Made in USA