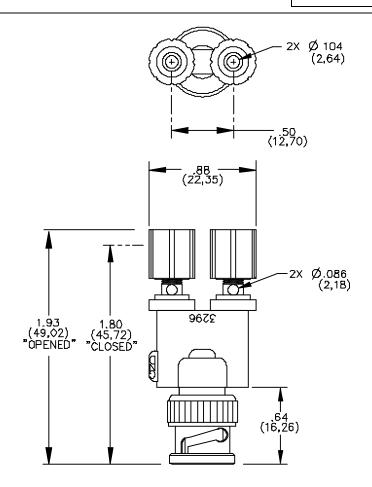

### Model 3296 Adapter, Miniature Binding Posts To BNC Male

#### **MATERIALS:**

Body: Brass, Tarnish Resistant Plating, Center Contact: Gold Plated Brass Marking: "Pomona 3296"

#### **RATINGS:**

Operating Voltage: Shield/Earth: 30VAC/60VDC Max. Inner conductor/Shield: 500VRMS Max. Operating Temperature: +50°C. (+122°F.) Max.

#### **ORDERING INFORMATION:** Model 3296

All dimensions are in inches. Tolerances (except noted):  $.xx = \pm .02$ " (,51 mm),  $.xxx = \pm .005$ " (,127 mm). All specifications are to the latest revisions. Specifications are subject to change without notice. Registered trademarks are the property of their respective companies.

# Pomona®

Model 3296 Adapter, Miniature Binding Posts To BNC Male

All dimensions are in inches. Tolerances (except noted):  $.xx = \pm .02$ " (,51 mm),  $.xxx = \pm .005$ " (,127 mm). All specifications are to the latest revisions. Specifications are subject to change without notice. Registered trademarks are the property of their respective companies.