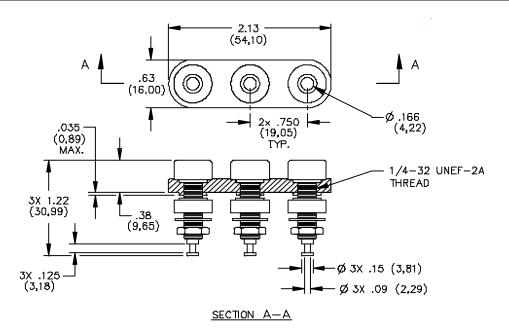

### Model 4601 Triple Banana Jack, Insulated

#### **FEATURES:**

- Closed entry receptacle, 4.2 (.166) dia. x 23.4 (.920) deep.
- Mounts in panels from 1.6 (.063) to 9.5 (.375) thick.
- Nickel plated lock washer and 1/4-32 hex nut.
- Mates to Model #2970.
- Ideal for connection to power supplies with positive, negative and return connections.

#### **MATERIALS:**

Banana jack insulation: Polycarbonate molded to banana jack bodies.

Color: One Red, one Black, and one Green. Mounting Plate: Polycarbonate.

Color: See ordering instructions.

Insulator: Polycarbonate. Color matches color of banana jack insulation.

Lockwasher 1/4 Int tooth:

Material: Steel.

Finish: Nickel plated per QQ-N-290

Hex nut <sup>1</sup>/<sub>4</sub>-32: Material: Brass. Finish: Nickel plated per QQ-N-290. Banana jack body/solder turret: Material: Brass, per QQ-B-626, Alloy 360, <sup>1</sup>/<sub>2</sub> Hard. Finish: Bright tin plated per MIL-T-10727.