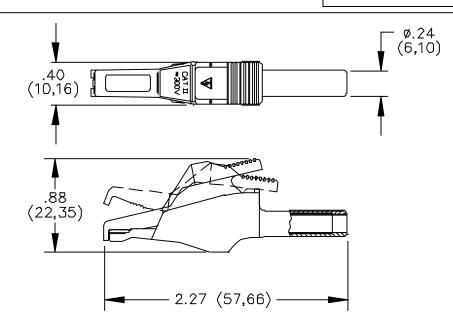

### Model 5787A & 5916A IEC 1010 Compliant Medium Alligator Clip

#### FEATURES:

- Redesigned to meet IEC 1010-2-031, the latest international safety standard for test accessories.
- Medium alligator jaw grips onto a test terminal up to 0.3" (7,6 mm) O.D.
- Thermoplastic body offers insulation protection.
- For added safety, the insulation material in UL94 V-2 rated.
- Alligator clip features a 4 mm sheathed safety jack which interfaces to Pomona's Models 5907A, 5908A and 5909A Flexible Test Leads.